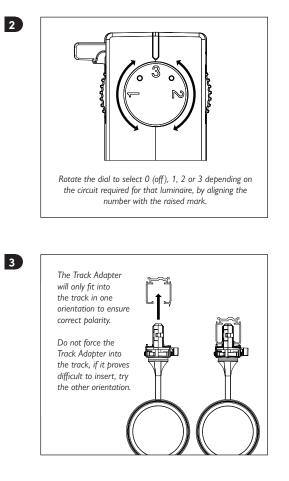

## Installation Track Version













## **IMPORTANT INFORMATION**

## **Encore**<sup>®</sup>60 / **Encore**<sup>®</sup>80

TT1690/TT1691/TT1700/TT1701 TD1690/TD1691/TD1700/TD1701



## Disconnect electricity supply before installation

To be installed by qualified personnel only, in accordance with current building and wiring regulations

When installing, we recommend wearing disposable gloves to avoid fingerprinting to the paint work of the luminaire.

Read leaflet fully before installation.



THE SILVERLINK, WALLSEND, NEWCASTLE UPON TYNE, TYNE & WEAR, NE28 9ND

> Technical: (0191) 280 9914 Email: technical@hacel.co.uk Web: www.hacel.co.uk

> > 04/2025