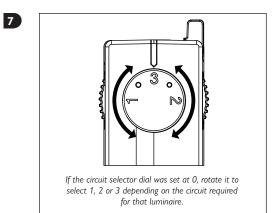

## Installation Track Version













## **IMPORTANT INFORMATION**

## **Encore**<sup>®</sup>60 / **Encore**<sup>®</sup>80

TT1690/TT1691/TT1700/TT1701 TD1690/TD1691/TD1700/TD1701



## Disconnect electricity supply before installation

To be installed by qualified personnel only, in accordance with current building and wiring regulations

When installing, we recommend wearing disposable gloves to avoid fingerprinting to the paint work of the luminaire.

Read leaflet fully before installation.



THE SILVERLINK, WALLSEND, NEWCASTLE UPON TYNE, TYNE & WEAR, NE28 9ND

> Technical: (0191) 280 9914 Email: technical@hacel.co.uk Web: www.hacel.co.uk

> > 04/2025