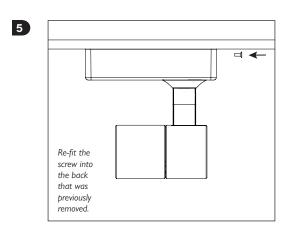

Cable Exit

Make provision for fixing holes with centres of 122 x 47mm (130.5mm diagonally) and make an access hole for the mains/dimming cable at the position of the rounded hole, Alternatively, use the Ceiling Plate as a template.