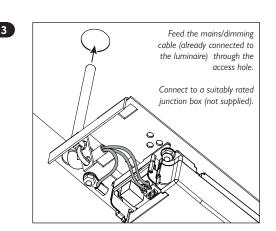

Cable Exit

Make provision for fixing holes with centres of 122 x 47mm (130.5mm diagonally) and make an access hole for the mains/dimming cable at the position of the rounded hole, Alternatively, use the Ceiling Plate as a template.







## IMPORTANT INFORMATION

## Encore® 60 / Encore® 80

IS1690/IS1691 IS1700/IS1701



## Disconnect electricity supply before installation

To be installed by qualified personnel only, in accordance with current building and wiring regulations.

When installing, we recommend wearing disposable gloves to avoid fingerprinting to the paint work of the luminaire.

Read leaflet fully before installation.

Due to the weight of luminaries, ensure suitable fixings are used when installing.



THE SILVERLINK, WALLSEND, NEWCASTLE UPON TYNE,
TYNE & WEAR, NE28 9ND

Technical: (0191) 280 9914
Email: technical@hacel.co.uk
Web: www.hacel.co.uk

04/2025