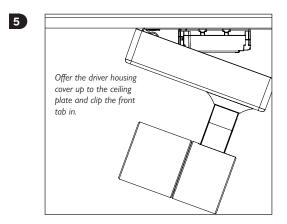

Cable Exit

Make provision for fixing holes with centres of 122 x 47mm (130.5mm diagonally) and make an access hole for the mains/dimming cable at the position of the rounded hole, Alternatively, use the Ceiling Plate as a template.