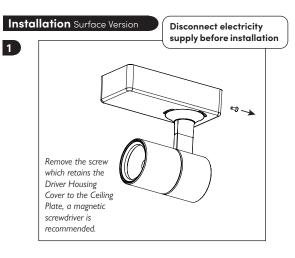

## Disconnect electricity supply before installation

To be installed by qualified personnel only, in accordance with current building and wiring regulations.

When installing, we recommend wearing disposable gloves to avoid fingerprinting to the paint work of the luminaire.