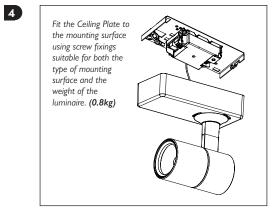

Cable Exit

Make provision for fixing holes with centres of 122 x 47mm (130.5mm diagonally) and make an access hole for the mains/dimming cable at the position of the rounded hole, Alternatively, use the Ceiling Plate as a template.

Read leaflet fully before installation.

Due to the weight of luminaries, ensure suitable fixings are used when installing.

THE SILVERLINK, WALLSEND, NEWCASTLE UPON TYNE,
TYNE & WEAR, NE28 9ND

Technical: (0191) 280 9914
Email: technical@hacel.co.uk
Web: www.hacel.co.uk