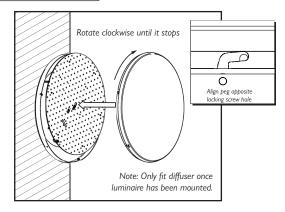

100%               | 10min        | + ∞                | 10%                          |

# IMPORTANT INFORMATION

# **Lumera**® Wall/Ceiling Light

**370** WL1336/1337 **450** WL1338/1339 **545** WL1340/1341



### Disconnect electricity supply before installation

To be installed by qualified personnel only, in accordance with current building and wiring regulations.

When installing, we recommend wearing disposable gloves to avoid fingerprinting to the paint work of the luminaire.

Read leaflet fully before installation.



THE SILVERLINK, WALLSEND, NEWCASTLE UPON TYNE,
TYNE & WEAR, NE28 9ND

Technical: (0191) 280 9914
Email: technical@hacel.co.uk
Web: www.hacel.co.uk

04/2025 - V1

# Preparation









### Installation



### Installation Cont.













### Installation Cont.