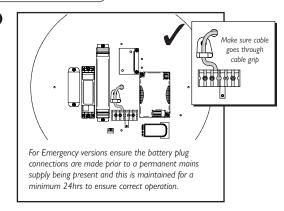

|
| SC4              | 100%               | 10min        | + ∞                | 10%                          |

# IMPORTANT INFORMATION

# **Lumera**® Wall/Ceiling Light

**370** WL1336/1337 **450** WL1338/1339 **545** WL1340/1341



### Disconnect electricity supply before installation

To be installed by qualified personnel only, in accordance with current building and wiring regulations.

When installing, we recommend wearing disposable gloves to avoid fingerprinting to the paint work of the luminaire.

Read leaflet fully before installation.



THE SILVERLINK, WALLSEND, NEWCASTLE UPON TYNE,
TYNE & WEAR, NE28 9ND

Technical: (0191) 280 9914
Email: technical@hacel.co.uk
Web: www.hacel.co.uk

04/2025 - V1

# Preparation









### Installation



### Installation Cont.













### Installation Cont.