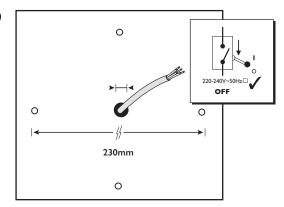

10min        | 30min              | 10%                          |
| SC4              | 100%               | 10min        | + ∞                | 10%                          |

# IMPORTANT INFORMATION

# **Lumera**® Wall/Ceiling Light

**370** WL1336/1337 **450** WL1338/1339 **545** WL1340/1341



### Disconnect electricity supply before installation

To be installed by qualified personnel only, in accordance with current building and wiring regulations.

When installing, we recommend wearing disposable gloves to avoid fingerprinting to the paint work of the luminaire.

Read leaflet fully before installation.



THE SILVERLINK, WALLSEND, NEWCASTLE UPON TYNE,
TYNE & WEAR, NE28 9ND

Technical: (0191) 280 9914
Email: technical@hacel.co.uk
Web: www.hacel.co.uk

04/2025 - V1

# Preparation









### Installation



### Installation Cont.













### Installation Cont.