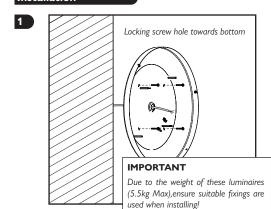

| 10%                          |
| SC4              | 100%               | 10min        | + ∞                | 10%                          |

# IMPORTANT INFORMATION

# **Lumera**® Wall/Ceiling Light

**370** WL1336/1337 **450** WL1338/1339 **545** WL1340/1341



### Disconnect electricity supply before installation

To be installed by qualified personnel only, in accordance with current building and wiring regulations.

When installing, we recommend wearing disposable gloves to avoid fingerprinting to the paint work of the luminaire.

Read leaflet fully before installation.



THE SILVERLINK, WALLSEND, NEWCASTLE UPON TYNE,
TYNE & WEAR, NE28 9ND

Technical: (0191) 280 9914
Email: technical@hacel.co.uk
Web: www.hacel.co.uk

04/2025 - V1

# Preparation









### Installation



### Installation Cont.













### Installation Cont.