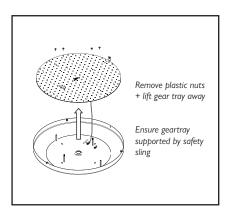

## **Emergency Battery Replacement**

### 1



### 2



#### 3



# **Controller Settings**

- 1. If applicable, luminaire delivered with sensor set to factory settings.
- 2. Use PIR handset to adjust settings to suit application requirements.

| Scene<br>Options | Detection<br>Range | Hold<br>Time | Stand-by<br>period | Stand-by<br>dimming<br>level |
|------------------|--------------------|--------------|--------------------|------------------------------|
| SC1              | 100%               | 1min         | 10min              | 10%                          |
| SC2              | 100%               | 5min         | 10min              | 10%                          |
| SC3              | 100%               | 10min        | 30min              | 10%                          |
| SC4              | 100%               | 10min        | + ∞