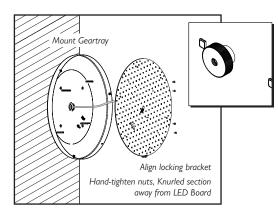

|
| SC4              | 100%               | 10min        | + ∞                | 10%                          |

# IMPORTANT INFORMATION

# **Lumera**® Wall/Ceiling Light

**370** WL1336/1337 **450** WL1338/1339 **545** WL1340/1341



### Disconnect electricity supply before installation

To be installed by qualified personnel only, in accordance with current building and wiring regulations.

When installing, we recommend wearing disposable gloves to avoid fingerprinting to the paint work of the luminaire.

Read leaflet fully before installation.



THE SILVERLINK, WALLSEND, NEWCASTLE UPON TYNE,
TYNE & WEAR, NE28 9ND

Technical: (0191) 280 9914
Email: technical@hacel.co.uk
Web: www.hacel.co.uk

04/2025 - V1

# Preparation









### Installation



### Installation Cont.













### Installation Cont.