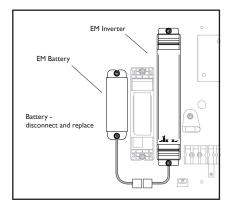

## **Emergency Battery Replacement**

### 1



### 2



#### 3



# **Controller Settings**

- 1. If applicable, luminaire delivered with sensor set to factory settings.
- 2. Use PIR handset to adjust settings to suit application requirements.

| Scene<br>Options | Detection<br>Range | Hold<br>Time | Stand-by<br>period | Stand-by<br>dimming<br>level |
|------------------|--------------------|--------------|--------------------|------------------------------|
| SC1              | 100%               | 1min         | 10min              | 10%                          |
| SC2              | 100%               | 5min         | 10min              | 10%                          |
| SC3              | 100%               | 10min        | 30min              | 10%                          |
| SC4              | 100%               | 10min        | + ∞