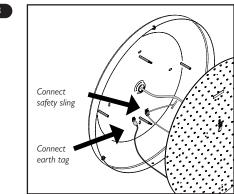

|
| SC4              | 100%               | 10min        | + ∞                | 10%                          |

# IMPORTANT INFORMATION

# **Lumera**® Wall/Ceiling Light

**370** WL1336/1337 **450** WL1338/1339 **545** WL1340/1341



### Disconnect electricity supply before installation

To be installed by qualified personnel only, in accordance with current building and wiring regulations.

When installing, we recommend wearing disposable gloves to avoid fingerprinting to the paint work of the luminaire.

Read leaflet fully before installation.



THE SILVERLINK, WALLSEND, NEWCASTLE UPON TYNE,
TYNE & WEAR, NE28 9ND

Technical: (0191) 280 9914
Email: technical@hacel.co.uk
Web: www.hacel.co.uk

04/2025 - V1

# Preparation









### Installation



### Installation Cont.













### Installation Cont.