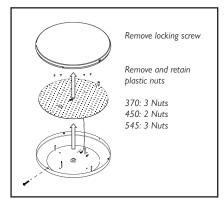

in        | 30min              | 10%                          |
| SC4              | 100%               | 10min        | + ∞                | 10%                          |

# IMPORTANT INFORMATION

# **Lumera**® Wall/Ceiling Light

**370** WL1336/1337 **450** WL1338/1339 **545** WL1340/1341



### Disconnect electricity supply before installation

To be installed by qualified personnel only, in accordance with current building and wiring regulations.

When installing, we recommend wearing disposable gloves to avoid fingerprinting to the paint work of the luminaire.

Read leaflet fully before installation.



THE SILVERLINK, WALLSEND, NEWCASTLE UPON TYNE,
TYNE & WEAR, NE28 9ND

Technical: (0191) 280 9914
Email: technical@hacel.co.uk
Web: www.hacel.co.uk

04/2025 - V1

# Preparation









### Installation



### Installation Cont.













### Installation Cont.