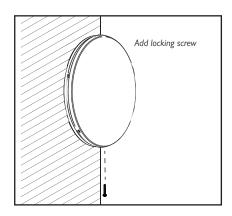

00%               | 10min        | + ∞                | 10%                          |

# IMPORTANT INFORMATION

# **Lumera**® Wall/Ceiling Light

**370** WL1336/1337 **450** WL1338/1339 **545** WL1340/1341



### Disconnect electricity supply before installation

To be installed by qualified personnel only, in accordance with current building and wiring regulations.

When installing, we recommend wearing disposable gloves to avoid fingerprinting to the paint work of the luminaire.

Read leaflet fully before installation.



THE SILVERLINK, WALLSEND, NEWCASTLE UPON TYNE,
TYNE & WEAR, NE28 9ND

Technical: (0191) 280 9914
Email: technical@hacel.co.uk
Web: www.hacel.co.uk

04/2025 - V1

# Preparation









### Installation



### Installation Cont.













### Installation Cont.