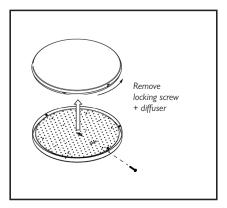

## **Emergency Battery Replacement**

### 1



### 2



#### 3



# **Controller Settings**

- 1. If applicable, luminaire delivered with sensor set to factory settings.
- 2. Use PIR handset to adjust settings to suit application requirements.

| Scene<br>Options | Detection<br>Range | Hold<br>Time | Stand-by<br>period | Stand-by<br>dimming<br>level |
|------------------|--------------------|--------------|--------------------|------------------------------|
| SC1              | 100%               | 1min         | 10min              | 10%                          |
| SC2              | 100%               | 5min         | 10min              | 10%                          |
| SC3              | 100%               | 10min        | 30min              | 10%                          |
| SC4              | 100%               | 10min