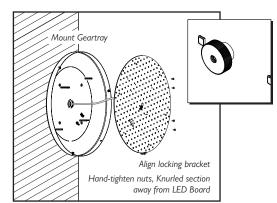

| SC4              | 100%               | 10min        | + ∞                | 10%                          |

## IMPORTANT INFORMATION

# **Lumera**® Wall/Ceiling Light

**370** WL1336/1337 **450** WL1338/1339 **545** WL1340/1341



#### Disconnect electricity supply before installation

To be installed by qualified personnel only, in accordance with current building and wiring regulations.

When installing, we recommend wearing disposable gloves to avoid fingerprinting to the paint work of the luminaire.

Read leaflet fully before installation.



THE SILVERLINK, WALLSEND, NEWCASTLE UPON TYNE,
TYNE & WEAR, NE28 9ND

Technical: (0191) 280 9914
Email: technical@hacel.co.uk
Web: www.hacel.co.uk

06/2024 - V1

## Preparation





## 2



### Installation



#### Installation Cont.













#### Installation Cont.





6



7