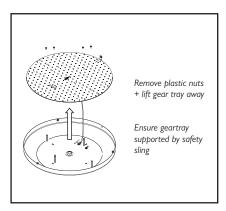

## **Emergency Battery Replacement**

#### 1



## 2



#### 3



## **Controller Settings**

- 1. If applicable, luminaire delivered with sensor set to factory settings.
- 2. Use PIR handset to adjust settings to suit application requirements.

| Scene<br>Options | Detection<br>Range | Hold<br>Time | Stand-by<br>period | Stand-by<br>dimming<br>level |
|------------------|--------------------|--------------|--------------------|------------------------------|
| SC1              | 100%               | 1min         | 10min              | 10%                          |
| SC2              | 100%               | 5min         | 10min              | 10%                          |
| SC3              | 100%               | 10min        | 30min              | 10%                          |
| SC4              | 100%               | 10min        | + ∞