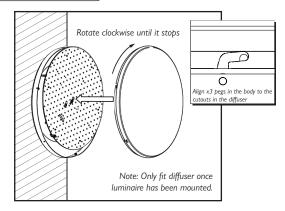

| 10min        | + ∞                | 10%                          |

## IMPORTANT INFORMATION

# **Lumera**® Wall/Ceiling Light

**370** WL1336/1337 **450** WL1338/1339 **545** WL1340/1341



#### Disconnect electricity supply before installation

To be installed by qualified personnel only, in accordance with current building and wiring regulations.

When installing, we recommend wearing disposable gloves to avoid fingerprinting to the paint work of the luminaire.

Read leaflet fully before installation.



THE SILVERLINK, WALLSEND, NEWCASTLE UPON TYNE,
TYNE & WEAR, NE28 9ND

Technical: (0191) 280 9914
Email: technical@hacel.co.uk
Web: www.hacel.co.uk

06/2024 - V1

## Preparation





## 2



### Installation



#### Installation Cont.













#### Installation Cont.





6



7