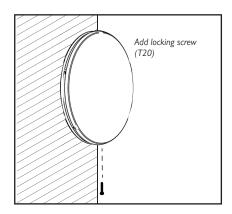

| 10min        | + ∞                | 10%                          |

## IMPORTANT INFORMATION

# **Lumera**® Wall/Ceiling Light

**370** WL1336/1337 **450** WL1338/1339 **545** WL1340/1341



#### Disconnect electricity supply before installation

To be installed by qualified personnel only, in accordance with current building and wiring regulations.

When installing, we recommend wearing disposable gloves to avoid fingerprinting to the paint work of the luminaire.

Read leaflet fully before installation.



THE SILVERLINK, WALLSEND, NEWCASTLE UPON TYNE,
TYNE & WEAR, NE28 9ND

Technical: (0191) 280 9914
Email: technical@hacel.co.uk
Web: www.hacel.co.uk

06/2024 - V1

## Preparation





## 2



### Installation



#### Installation Cont.













#### Installation Cont.





6



7