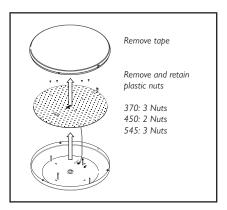

| 30min              | 10%                          |
| SC4              | 100%               | 10min        | + ∞                | 10%                          |

## IMPORTANT INFORMATION

# **Lumera**® Wall/Ceiling Light

**370** WL1336/1337 **450** WL1338/1339 **545** WL1340/1341



#### Disconnect electricity supply before installation

To be installed by qualified personnel only, in accordance with current building and wiring regulations.

When installing, we recommend wearing disposable gloves to avoid fingerprinting to the paint work of the luminaire.

Read leaflet fully before installation.



THE SILVERLINK, WALLSEND, NEWCASTLE UPON TYNE,
TYNE & WEAR, NE28 9ND

Technical: (0191) 280 9914
Email: technical@hacel.co.uk
Web: www.hacel.co.uk

06/2024 - V1

## Preparation





## 2



### Installation



#### Installation Cont.













#### Installation Cont.





6



7