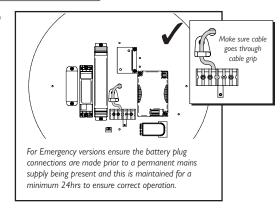

|
| SC4              | 100%               | 10min        | + ∞                | 10%                          |

## IMPORTANT INFORMATION

# **Lumera**® Wall/Ceiling Light

**370** WL1336/1337 **450** WL1338/1339 **545** WL1340/1341



#### Disconnect electricity supply before installation

To be installed by qualified personnel only, in accordance with current building and wiring regulations.

When installing, we recommend wearing disposable gloves to avoid fingerprinting to the paint work of the luminaire.

Read leaflet fully before installation.



THE SILVERLINK, WALLSEND, NEWCASTLE UPON TYNE,
TYNE & WEAR, NE28 9ND

Technical: (0191) 280 9914
Email: technical@hacel.co.uk
Web: www.hacel.co.uk

06/2024 - V1

## Preparation





## 2



### Installation



#### Installation Cont.













#### Installation Cont.





6



7