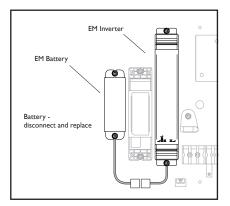

## **Emergency Battery Replacement**

#### 1



## 2



#### 3



## **Controller Settings**

- 1. If applicable, luminaire delivered with sensor set to factory settings.
- 2. Use PIR handset to adjust settings to suit application requirements.

| Scene<br>Options | Detection<br>Range | Hold<br>Time | Stand-by<br>period | Stand-by<br>dimming<br>level |
|------------------|--------------------|--------------|--------------------|------------------------------|
| SC1              | 100%               | 1min         | 10min              | 10%                          |
| SC2              | 100%               | 5min         | 10min              | 10%                          |
| SC3              | 100%               | 10min        | 30min              | 10%                          |
| SC4              | 100%               | 10min        | + ∞