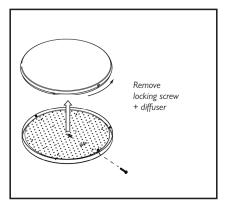

## **Emergency Battery Replacement**

#### 1



## 2



#### 3



## **Controller Settings**

- 1. If applicable, luminaire delivered with sensor set to factory settings.
- 2. Use PIR handset to adjust settings to suit application requirements.

| Scene<br>Options | Detection<br>Range | Hold<br>Time | Stand-by<br>period | Stand-by<br>dimming<br>level |
|------------------|--------------------|--------------|--------------------|------------------------------|
| SC1              | 100%               | 1min         | 10min              | 10%                          |
| SC2              | 100%               | 5min         | 10min              | 10%                          |
| SC3              | 100%               | 10min        | 30min              | 10%                          |
| SC4              | 100%               | 10min