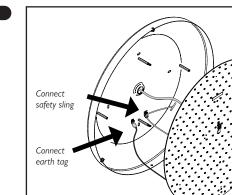

|
| SC4              | 100%               | 10min        | + ∞                | 10%                          |

## IMPORTANT INFORMATION

# **Lumera**® Wall/Ceiling Light

**370** WL1336/1337 **450** WL1338/1339 **545** WL1340/1341



#### Disconnect electricity supply before installation

To be installed by qualified personnel only, in accordance with current building and wiring regulations.

When installing, we recommend wearing disposable gloves to avoid fingerprinting to the paint work of the luminaire.

Read leaflet fully before installation.



THE SILVERLINK, WALLSEND, NEWCASTLE UPON TYNE,
TYNE & WEAR, NE28 9ND

Technical: (0191) 280 9914
Email: technical@hacel.co.uk
Web: www.hacel.co.uk

06/2024 - V1

## Preparation





## 2



### Installation



#### Installation Cont.













#### Installation Cont.





6



7