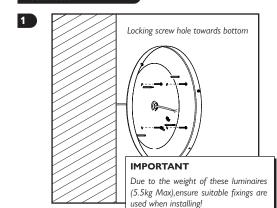

| 10%                          |
| SC4              | 100%               | 10min        | + ∞                | 10%                          |

## IMPORTANT INFORMATION

# **Lumera**® Wall/Ceiling Light

**370** WL1336/1337 **450** WL1338/1339 **545** WL1340/1341



#### Disconnect electricity supply before installation

To be installed by qualified personnel only, in accordance with current building and wiring regulations.

When installing, we recommend wearing disposable gloves to avoid fingerprinting to the paint work of the luminaire.

Read leaflet fully before installation.



THE SILVERLINK, WALLSEND, NEWCASTLE UPON TYNE,
TYNE & WEAR, NE28 9ND

Technical: (0191) 280 9914
Email: technical@hacel.co.uk
Web: www.hacel.co.uk

06/2024 - V1

## Preparation





## 2



### Installation



#### Installation Cont.













#### Installation Cont.





6



7