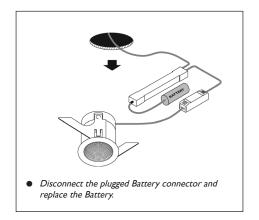

# **Emergency Battery Replacement**

2

# 3

• For Emergency versions ensure the battery plug connections are made prior to a permanent mains supply being present and this is maintained for a minimum 24hrs to ensure correct operation.

#### Preparation

 For Emergency versions ensure the battery plug connections are made prior to a permanent mains supply being present and this is maintained for a minimum 24hrs to ensure correct operation.