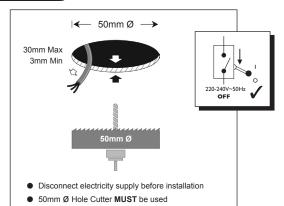

# Preparation

3

#### Preparation

 For Emergency versions ensure the battery plug connections are made prior to a permanent mains supply being present and this is maintained for a minimum 24hrs to ensure correct operation.

#### Disconnect electricity supply before installation

To be installed by qualified personnel only, in accordance with current building and wiring regulations.

When installing, we recommend wearing disposable gloves to avoid fingerprinting to the paint work of the luminaire.