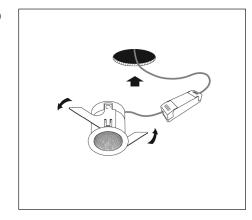

Nano® Downlighter ID1550/ID1551



#### Disconnect electricity supply before installation

To be installed by qualified personnel only, in accordance with current building and wiring regulations.

When installing, we recommend wearing disposable gloves to avoid fingerprinting to the paint work of the luminaire.

Read leaflet fully before installation.



THE SILVERLINK, WALLSEND, NEWCASTLE UPON TYNE,
TYNE & WEAR, NE28 9ND

Technical: (0191) 280 9914
Email: technical@hacel.co.uk
Web: www.hacel.co.uk

10/2023 - V3

# Preparation









3



#### Preparation





 For Emergency versions ensure the battery plug connections are made prior to a permanent mains supply being present and this is maintained for a minimum 24hrs to ensure correct operation.





# Wiring





2



# Installation





2