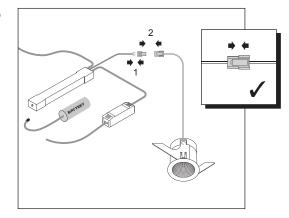

4



5



### IMPORTANT INFORMATION

# Nano® Downlighter ID1550/ID1551



#### Disconnect electricity supply before installation

To be installed by qualified personnel only, in accordance with current building and wiring regulations.

When installing, we recommend wearing disposable gloves to avoid fingerprinting to the paint work of the luminaire.

Read leaflet fully before installation.



THE SILVERLINK, WALLSEND, NEWCASTLE UPON TYNE,
TYNE & WEAR, NE28 9ND

Technical: (0191) 280 9914
Email: technical@hacel.co.uk
Web: www.hacel.co.uk

10/2023 - V3

# Preparation









3



#### Preparation





 For Emergency versions ensure the battery plug connections are made prior to a permanent mains supply being present and this is maintained for a minimum 24hrs to ensure correct operation.





# Wiring





2



# Installation





2