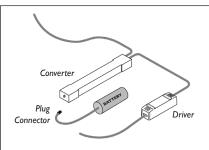

# **Emergency Battery Replacement**

2

# 3

• For Emergency versions ensure the battery plug connections are made prior to a permanent mains supply being present and this is maintained for a minimum 24hrs to ensure correct operation.

#### Preparation

 For Emergency versions ensure the battery plug connections are made prior to a permanent mains supply being present and this is maintained for a minimum 24hrs to ensure correct operation.