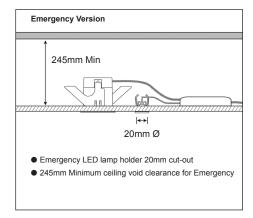

# **Emergency Battery Replacement**

2

# 3

• For Emergency versions ensure the battery plug connections are made prior to a permanent mains supply being present and this is maintained for a minimum 24hrs to ensure correct operation.