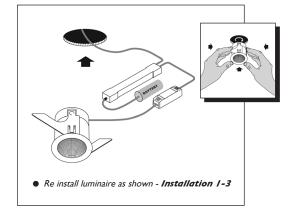

# Installation

2

# 3

• For Emergency versions ensure the battery plug connections are made prior to a permanent mains supply being present and this is maintained for a minimum 24hrs to ensure correct operation.