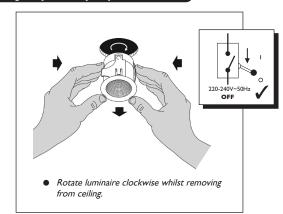

# 3



# **Emergency Battery Replacement**





2



# 3



• For Emergency versions ensure the battery plug connections are made prior to a permanent mains supply being present and this is maintained for a minimum 24hrs to ensure correct operation.

# 4



5



### IMPORTANT INFORMATION

# Nano® Downlighter ID1550/ID1551



#### Disconnect electricity supply before installation

To be installed by qualified personnel only, in accordance with current building and wiring regulations.

When installing, we recommend wearing disposable gloves to avoid fingerprinting to the paint work of the luminaire.

Read leaflet fully before installation.



THE SILVERLINK, WALLSEND, NEWCASTLE UPON TYNE,
TYNE & WEAR, NE28 9ND

Technical: (0191) 280 9914
Email: technical@hacel.co.uk
Web: www.hacel.co.uk

10/2023 - V3

# Preparation









3



#### Pr