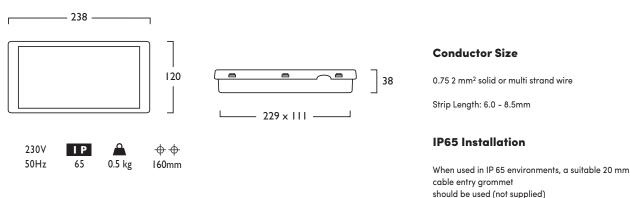

## **Product Safety**

- The live supply is protected against failure with an internal non replaceable fuse.
- Ensure that incoming cables are fixed in place with provided cable clamp to provide strain relief.