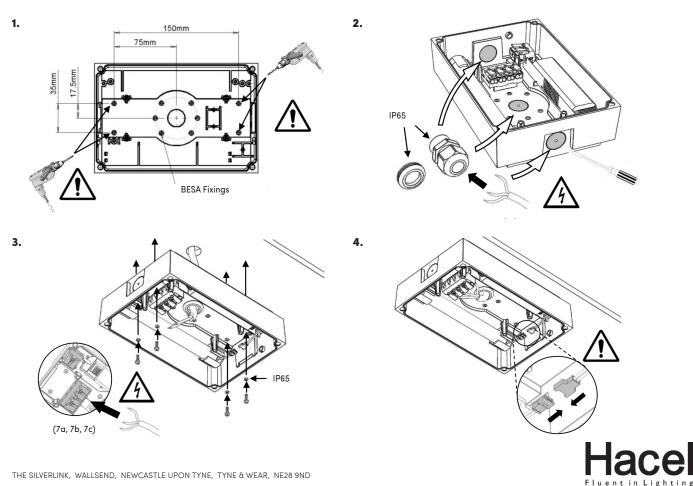

## Ensure electrical supply is isolated before fitting and/or making any electrical connections. Luminaires should be disconnected from the mains supply before any High Voltage Insulation tests are carried out.