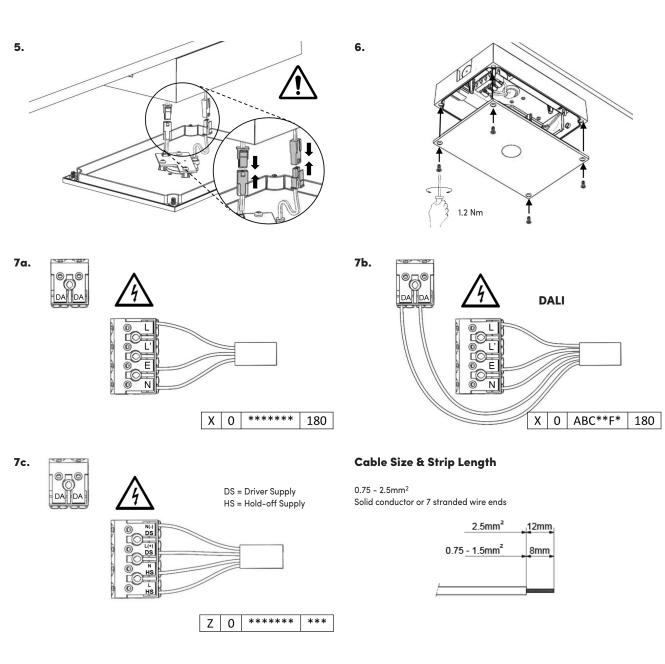

## Reconnect the electrical supply and test the installation.

## Important

- If the luminaire no longer meets its rated duration of operation after the 24hour battery recharge period, the battery must be replaced.
- For battery replacement order codes, please contact Hacel Lighting.
- Basic insulation is provided between the live supply and DALI control circuits.