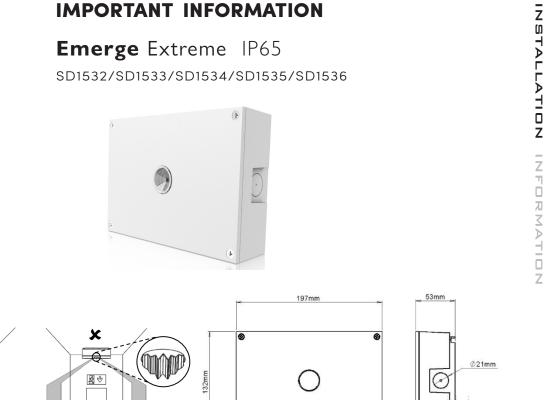

230V ac 50/60Hz

ta: 0°C...+40°C

## Ensure electrical supply is isolated before fitting and/or making any electrical connections. Luminaires should be disconnected from the mains supply before any High Voltage Insulation tests are carried out.



TEGHNIGAL: (0191) 280 9914 E-MAIL: technical@hacel.co.uk WEB: www.hacel.co.uk

**Escape Route Variant** 

R +



## **High Bay Variants Only**

**WARNING:** Do not stare at the operating light source.

• The luminaire should be positioned so that prolonged staring into the luminaire at a distance of closer than 1.34m is not expected.

## Reconnect the electrical supply and test the installation.

## Important

- If the luminaire no longer meets its rated duration of operation after the 24hour battery recharge period, the battery must be replace