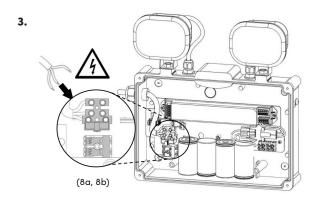

### Cable Size & Strip Length

0.75 - 1.5mm<sup>2</sup> Solid conductor or 7 stranded wire ends