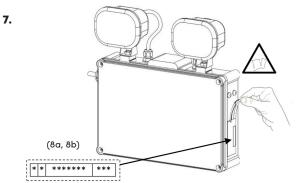

### **Battery Replacement**

Battery Replacement Details

Reconnect the electrical supply and test the installation.