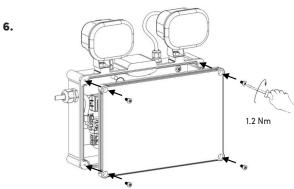

## IMPORTANT INFORMATION

# Emerge Duet IP65 WL1543

Ensure electrical supply is isolated before fitting and/or making any electrical connections.

Luminaires should be disconnected from the mains supply before any High Voltage Insulation tests are carried out.





230V ac 50/60Hz ta: 0°C...+40°C IP65













THE SILVERLINK, WALLSEND, NEWCASTLE UPON TYNE, TYNE & WEAR, NE28 9ND

TECHNICAL: (0191) 280 9914 E-MAIL: technical@hacel.co.uk WEB: www.hacel.co.uk

# IMPORTANT INFORMATION



### Cable Size & Strip Length

0.75 - 1.5mm<sup>2</sup> Solid conductor or 7 stranded wire ends



# X 0 ABC\*EF\* 180

For battery replacement order codes please contact Hacel Lighting.

Lampheads should be positioned and set according to a verified lighting scheme, and should be installed out of arms reach.

The LED light source is non-replaceable. Once end-of-life is reached, the whole luminaire will need to be replaced.

### **Battery Replacement**









Battery Replacement Details



Reconnect the electrical supply and test the installation.