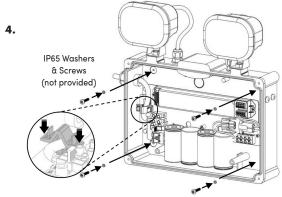

### Cable Size & Strip Length

0.75 - 1.5mm<sup>2</sup> Solid conductor or 7 stranded wire ends