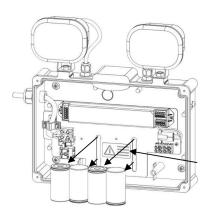

# X 0 ABC\*EF\* 180

For battery replacement order codes please contact Hacel Lighting.

Lampheads should be positioned and set according to a verified lighting scheme, and should be installed out of arms reach.

### **Battery Replacement**

Battery Replacement Details

Reconnect the electrical supply and test the installation.