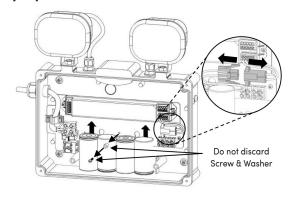

### **Battery Replacement**

Battery Replacement Details

Reconnect the electrical supply and test the installation.