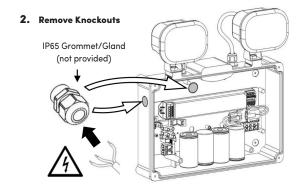

### Cable Size & Strip Length

0.75 - 1.5mm<sup>2</sup> Solid conductor or 7 stranded wire ends