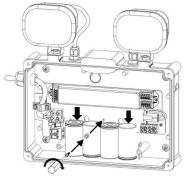

# X 0 ABC\*EF\* 180

For battery replacement order codes please contact Hacel Lighting.

Lampheads should be positioned and set according to a verified lighting scheme, and should be installed out of arms reach.

### **Battery Replacement**

Battery Replacement Details

Reconnect the electrical supply and test the installation.