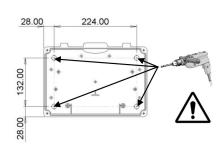

# X 0 ABC\*EF\* 180

For battery replacement order codes please contact Hacel Lighting.

Lampheads should be positioned and set according to a verified lighting scheme, and should be installed out of arms reach.