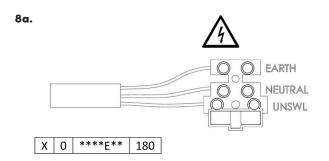

# Emerge Duet IP65 WL1543

Ensure electrical supply is isolated before fitting and/or making any electrical connections.

Luminaires should be disconnected from the mains supply before any High Voltage Insulation tests are carried out.

230V ac 50/60Hz ta: 0°C...+40°C IP65

THE SILVERLINK, WALLSEND, NEWCASTLE UPON TYNE, TYNE & WEAR, NE28 9ND

TECHNICAL: (0191) 280 9914 E-MAIL: technical@hacel.co.uk WEB: www.hacel.co.uk

# X 0 ABC\*EF\* 180

For battery replacement order codes please contact Hacel Lighting.

Lampheads should be positioned and set according to a verified lighting scheme, and should be installed out of arms reach.