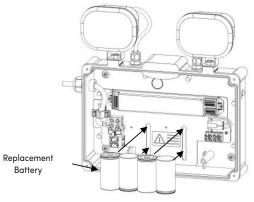

# X 0 ABC\*EF\* 180

For battery replacement order codes please contact Hacel Lighting.

Lampheads should be positioned and set according to a verified lighting scheme, and should be installed out of arms reach.

### **Battery Replacement**

Battery Replacement Details

Reconnect the electrical supply and test the installation.