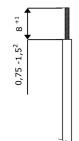

### Cable Size & Strip Length

0.75 - 1.5mm<sup>2</sup> Solid conductor or 7 stranded wire ends