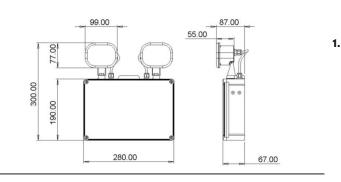

230V ac 50/60Hz ta: 0°C...+40°C IP65

THE SILVERLINK, WALLSEND, NEWCASTLE UPON TYNE, TYNE & WEAR, NE28 9ND

TECHNICAL: (0191) 280 9914 E-MAIL: technical@hacel.co.uk WEB: www.hacel.co.uk