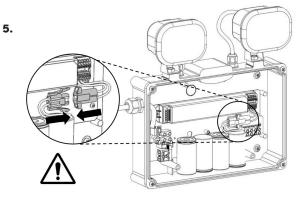

## IMPORTANT INFORMATION

# Emerge Duet IP65 WL1543

Ensure electrical supply is isolated before fitting and/or making any electrical connections.

Luminaires should be disconnected from the mains supply before any High Voltage Insulation tests are carried out.





230V ac 50/60Hz ta: 0°C...+40°C IP65













THE SILVERLINK, WALLSEND, NEWCASTLE UPON TYNE, TYNE & WEAR, NE28 9ND

TECHNICAL: (0191) 280 9914 E-MAIL: technical@hacel.co.uk WEB: www.hacel.co.uk

# IMPORTANT INFORMATION



### Cable Size & Strip Length

0.75 - 1.5mm<sup>2</sup> Solid conductor or 7 stranded wire ends



# X 0 ABC\*EF\* 180

For battery replacement order codes please contact Hacel Lighting.

Lampheads should be positioned and set according to a verified lighting scheme, and should be installed out of arms reach.

The LED light source is non-replaceable. Once end-of-life is reached, the whole luminaire will need to be replaced.

### **Battery Replacement**









Battery Replacement Details



Reconnect the electrical supply and test the installation.