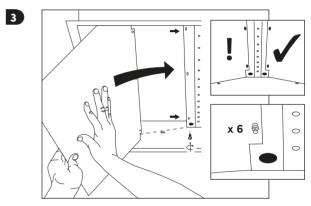

## Installation

Wearing latex gloves will prevent marking

When sliding reflector out, do not slide over LED's