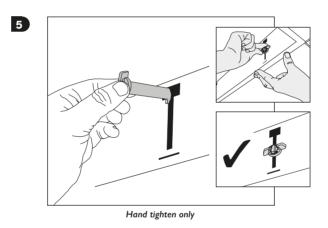

## Installation

Wearing latex gloves will prevent marking

When sliding reflector out, do not slide over LED's