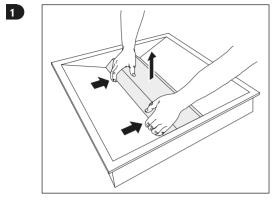

## Wiring preparation

Wiring preparation

Cable gland not supplied

For Emergency versions ensure battery bullet connection is made only when a permanent mains supply is present.

When sliding reflector in, do not slide over LED's