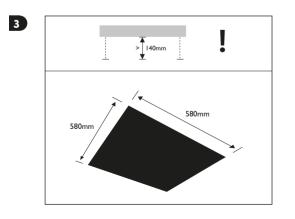

#### Disconnect electricity supply before installation

To be installed by qualified personnel only.

When installing, we recommend wearing disposable gloves to avoid fingerprinting to the paint work of the luminaire.