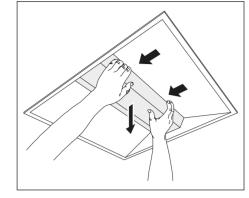

## Installation

Wearing latex gloves will prevent marking

When sliding reflector out, do not slide over LED's