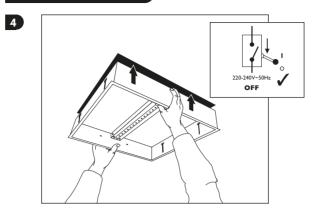

#### Disconnect electricity supply before installation

To be installed by qualified personnel only.

When installing, we recommend wearing disposable gloves to avoid fingerprinting to the paint work of the luminaire.

## Installation

Wearing latex gloves will prevent marking

When sliding reflector out, do not slide over LED's