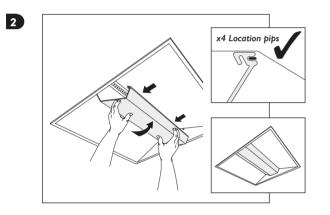

## Installation

Wearing latex gloves will prevent marking

When sliding reflector out, do not slide over LED's

## Wiring preparation

Wiring preparation

Cable gland not supplied

For Emergency versions ensure battery bullet connection is made only when a permanent mains supply is present.

When sliding reflector in, do not slide over LED's