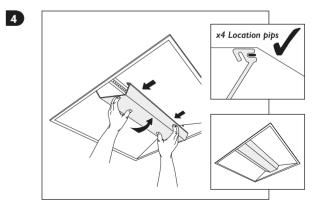

## Installation

Wearing latex gloves will prevent marking

When sliding reflector out, do not slide over LED's