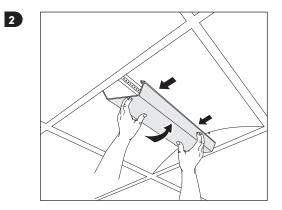

## Disconnect electricity supply before installation

To be installed by qualified personnel only.

When installing, we recommend wearing disposable gloves to avoid fingerprinting to the paint work of the luminaire.

Installation

Wearing latex gloves will prevent marking

Insulation etc. should not cover body or remote gear

Clean refractor with damp lint free cloth

For Emergency versions ensure battery bullet connection is made only when a permanent mains supply is present