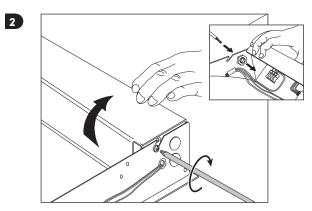

Installation

Wearing latex gloves will prevent marking

Insulation etc. should not cover body or remote gear

Clean refractor with damp lint free cloth

For Emergency versions ensure battery bullet connection is made only when a permanent mains supply is present