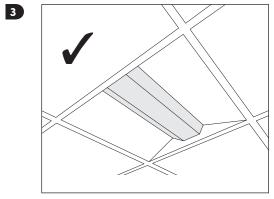

## Disconnect electricity supply before installation

To be installed by qualified personnel only.

When installing, we recommend wearing disposable gloves to avoid fingerprinting to the paint work of the luminaire.

Installation

Wearing latex gloves will prevent marking

Insulation etc. should not cover body or remote gear

Clean refractor with damp lint free cloth

For Emergency versions ensure battery bullet connection is made only when a permanent mains supply is present