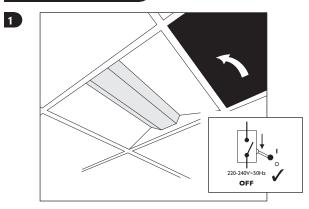

## Disconnect electricity supply before installation

To be installed by qualified personnel only.

When installing, we recommend wearing disposable gloves to avoid fingerprinting to the paint work of the luminaire.