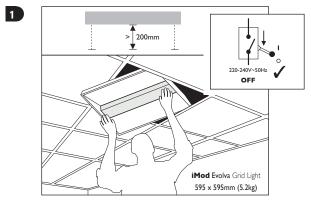

## Disconnect electricity supply before installation

To be installed by qualified personnel only.

When installing, we recommend wearing disposable gloves to avoid fingerprinting to the paint work of the luminaire.

Installation

Wearing latex gloves will prevent marking

Insulation etc. should not cover body or remote gear

Clean refractor with damp lint free cloth

For Emergency versions ensure battery bullet connection is made only when a permanent mains supply is present