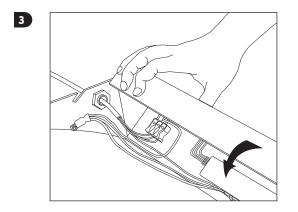

Installation

Wearing latex gloves will prevent marking

Insulation etc. should not cover body or remote gear

Clean refractor with damp lint free cloth

For Emergency versions ensure battery bullet connection is made only when a permanent mains supply is present