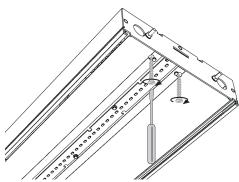

#### Wiring Information

|              |           | Non Dim/Emergency           | DALI Dim/Emergency          | Switch Dim/Emergency        | PIR/PIR DALI/Emergency                   |
|--------------|-----------|-----------------------------|-----------------------------|-----------------------------|------------------------------------------|
| Black        | <b>L2</b> | Unswitched Live (Emergency) | Unswitched Live (Emergency) | Unswitched Live (Emergency) | Unswitched Live (Emergency)              |
| Brown        | _         | Switched Live               | Unswitched Live             | Unswitched Live             | Unswitched Live for DALI PIR (Dimmable)  |
| Green/Yellow |           | Earth                       | Earth                       | Earth                       | Earth                                    |
| Blue         | Z         | Neutral                     | Neutral                     | Neutral                     | Neutral                                  |
| Orange       | <u></u>   | Not used                    | Not used                    | Not used                    | Unswitched Live for PIR (Switching only) |
| Red          |           | Not used                    | DALI 1                      | Switched Live (DIM)         | Not used                                 |
| White        |           | Not used                    | DALI 2                      | Not used                    | Not used                                 |

# IMPORTANT INFORMATION

- This Document and the Tool Kit must be left on site with the end user.
- Disconnect electricity supply before installation.
- To be installed by qualified personnel only.
- Due to the weight of these luminaires, ensure suitable fixings are used when installing!
- The Linear Light5 Wiring Harness is rated at 16A, therefore several mains/dimming supplies may be required for larger systems.
- When installing, Hacel recommends wearing disposable gloves to avoid fingerprinting to the paint work of the luminaire.
- For end of runs, a connector block is supplied with the end caps to allow cable termination and this can be pushed into holes on the gear tray.