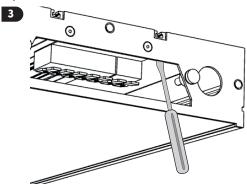

Surface Modules Cont.

Modules





#### Spacer/Aleda Modules



## Installing Diffusers





#### Wiring Information

|              |           | Non Dim/Emergency           | DALI Dim/Emergency          | Switch Dim/Emergency        | PIR/PIR DALI/Emergency                   |
|--------------|-----------|-----------------------------|-----------------------------|-----------------------------|------------------------------------------|
| Black        | <b>L2</b> | Unswitched Live (Emergency) | Unswitched Live (Emergency) | Unswitched Live (Emergency) | Unswitched Live (Emergency)              |
| Brown        | _         | Switched Live               | Unswitched Live             | Unswitched Live             | Unswitched Live for DALI PIR (Dimmable)  |
| Green/Yellow |           | Earth                       | Earth                       | Earth