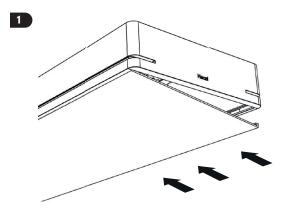

## Installing Diffusers

#### **Module Diffusers**

Push diffuser to create small gap between body.