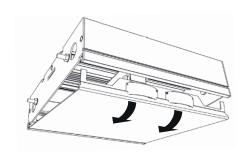

- Due to the weight of these luminaires, ensure suitable fixings are used when installing!
- The Linear Light5 Wiring Harness is rated at 16A, therefore several mains/dimming supplies may be required for larger systems.
- When installing, Hacel recommends wearing disposable gloves to avoid fingerprinting to the paint work of the luminaire.
- For end of runs, a connector block is supplied with the end caps to allow cable termination and this can be pushed into holes on the gear tray.



THE SILVERLINK, WALLSEND, NEWCASTLE UPON TYNE,
TYNE & WEAR, NE28 9ND

TEGHNIGAL: (0191) 280 9914 E-MAIL: technical@hacel.co.uk
WEB: www.hacel.co.uk

## Removing Diffusers

#### **Module Diffusers**



Push diffuser to create small gap between body.





## Spacer/Aleda, L, T, X

#### Module Fascia's





2



# Suspended Modules



## **IMPORTANT**

Due to the weight of these luminaires, ensure suitable fixings are used when installing!

## Suspended Modules Cont.



Re-tighten after levelling



# Surface Modules



## **IMPORTANT**

<u>Due to the weight of these luminaires, ensure suitable fixings are used when installing!</u>