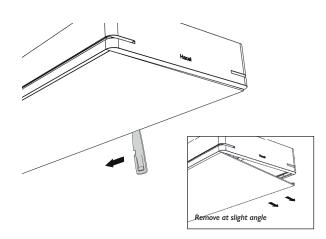

allation.
- To be installed by qualified personnel only.
- Due to the weight of these luminaires, ensure suitable fixings are used when installing!
- The Linear Light5 Wiring Harness is rated at 16A, therefore several mains/dimming supplies may be required for larger systems.
- When installing, Hacel recommends wearing disposable gloves to avoid fingerprinting to the paint work of the luminaire.
- For end of runs, a connector block is supplied with the end caps to allow cable termination and this can be pushed into holes on the gear tray.



THE SILVERLINK, WALLSEND, NEWCASTLE UPON TYNE,
TYNE & WEAR, NE28 9ND

TEGHNIGAL: (0191) 280 9914 E-MAIL: technical@hacel.co.uk
WEB: www.hacel.co.uk

## Removing Diffusers

#### **Module Diffusers**



Push diffuser to create small gap between body.





## Spacer/Aleda, L, T, X

#### Module Fascia's





2



# Suspended Modules



## **IMPORTANT**

Due to the weight of these luminaires, ensure suitable fixings are used when installing!

## Suspended Modules Cont.



Re-tighten after levelling



# Surface Modules



## **IMPORTANT**

<u>Due to the weight of these luminaires, ensure suitable fixings are used when installing!</u>