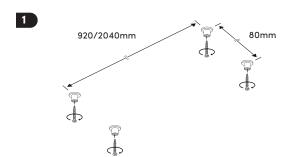

# Suspended Modules

## **IMPORTANT**

Due to the weight of these luminaires, ensure suitable fixings are used when installing!