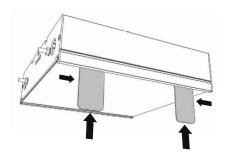

nly.
- Due to the weight of these luminaires, ensure suitable fixings are used when installing!
- The Linear Light5 Wiring Harness is rated at 16A, therefore several mains/dimming supplies may be required for larger systems.
- When installing, Hacel recommends wearing disposable gloves to avoid fingerprinting to the paint work of the luminaire.
- For end of runs, a connector block is supplied with the end caps to allow cable termination and this can be pushed into holes on the gear tray.



THE SILVERLINK, WALLSEND, NEWCASTLE UPON TYNE,
TYNE & WEAR, NE28 9ND

TEGHNIGAL: (0191) 280 9914 E-MAIL: technical@hacel.co.uk
WEB: www.hacel.co.uk

## Removing Diffusers

#### **Module Diffusers**



Push diffuser to create small gap between body.





## Spacer/Aleda, L, T, X

#### Module Fascia's





2



# Suspended Modules



## **IMPORTANT**

Due to the weight of these luminaires, ensure suitable fixings are used when installing!

## Suspended Modules Cont.



Re-tighten after levelling



# Surface Modules



## **IMPORTANT**

<u>Due to the weight of these luminaires, ensure suitable fixings are used when installing!</u>