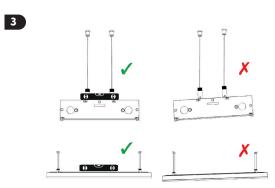

# Surface Modules

## **IMPORTANT**

<u>Due to the weight of these luminaires, ensure suitable fixings are used when installing!</u>