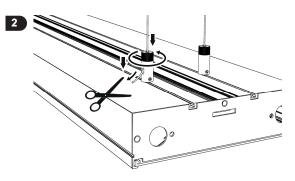

# Suspended Modules

## **IMPORTANT**

Due to the weight of these luminaires, ensure suitable fixings are used when installing!