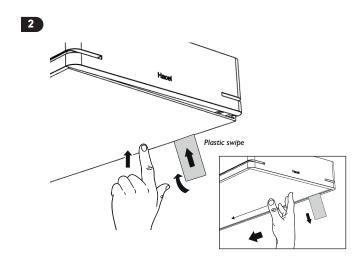

## Installing Diffusers

#### **Module Diffusers**

Push diffuser to create small gap between body.