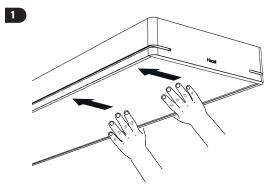

## Installing Diffusers

#### **Module Diffusers**

Push diffuser to create small gap between body.