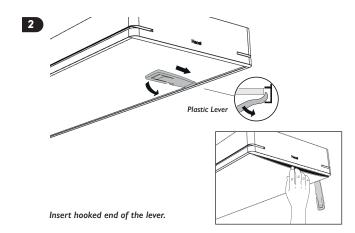

## Installing Diffusers

#### **Module Diffusers**

Push diffuser to create small gap between body.