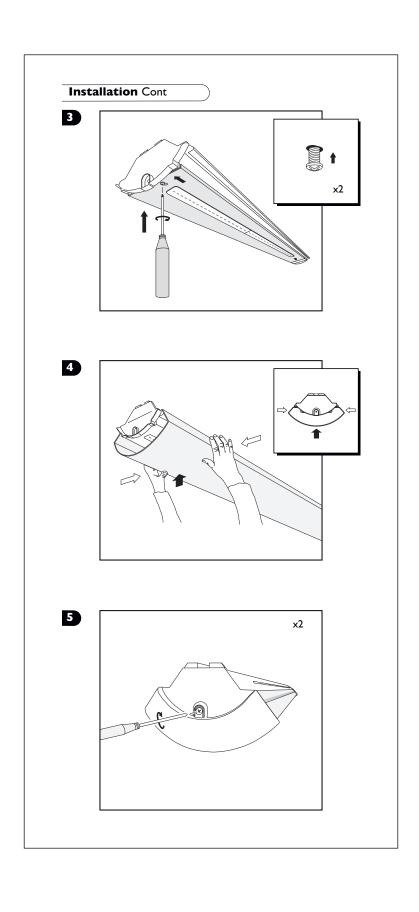

## Preparation Cont. x2 Installation I2mm x2 NB - Tighten screws securely when located 2 NB - For emergency versions ensure battery bullet connection is made only when a permanent mains supply is present.