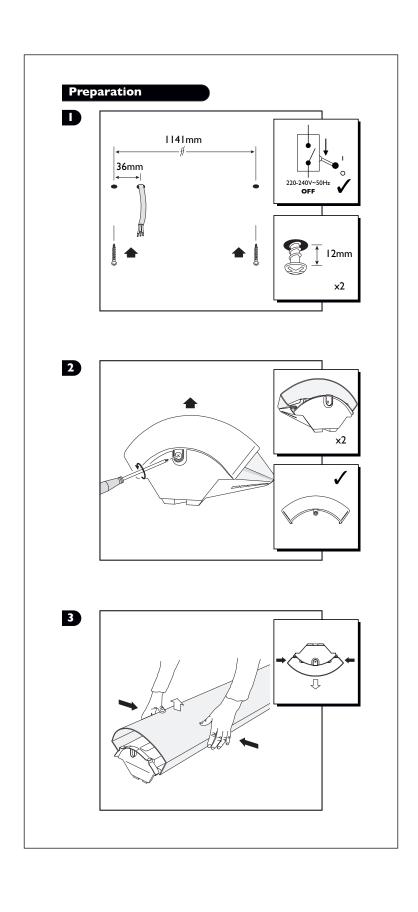

## Preparation Cont. x2 Installation I2mm x2 NB - Tighten screws securely when located 2 NB - For emergency versions ensure battery bullet connection is made only when a permanent mains supply is present.