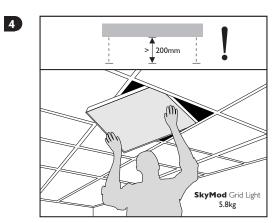

## Installation

**NB:** An earth cable is supplied for earthing the luminaire head

NB: For Emergency versions ensure battery bullet connection is made only when a permanent mains supply is present.

NB: Wearing latex gloves will prevent marking