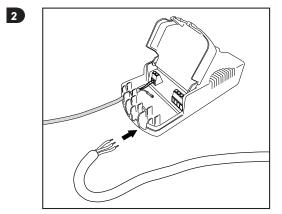

## Installation

**NB:** An earth cable is supplied for earthing the luminaire head

NB: For Emergency versions ensure battery bullet connection is made only when a permanent mains supply is present.

NB: Wearing latex gloves will prevent marking