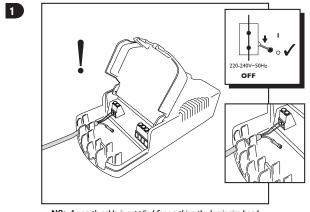

## Disconnect electricity supply before installation

To be installed by qualified personnel only.

When installing, we recommend wearing disposable gloves to avoid fingerprinting to the paint work of the luminaire.

## Installation

**NB:** An earth cable is supplied for earthing the luminaire head

NB: For Emergency versions ensure battery bullet connection is made only when a permanent mains supply is present.

NB: Wearing latex gloves will prevent marking