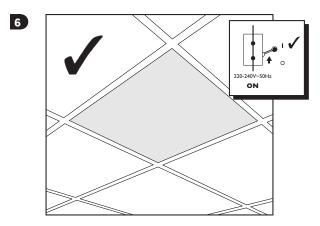

## Installation

**NB:** An earth cable is supplied for earthing the luminaire head

NB: For Emergency versions ensure battery bullet connection is made only when a permanent mains supply is present.

NB: Wearing latex gloves will prevent marking