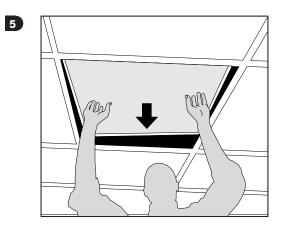

## Installation

**NB:** An earth cable is supplied for earthing the luminaire head

NB: For Emergency versions ensure battery bullet connection is made only when a permanent mains supply is present.

NB: Wearing latex gloves will prevent marking