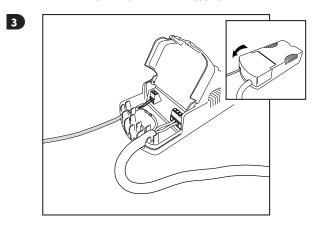

## Installation

**NB:** An earth cable is supplied for earthing the luminaire head

NB: For Emergency versions ensure battery bullet connection is made only when a permanent mains supply is present.

NB: Wearing latex gloves will prevent marking