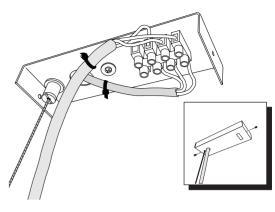

nt mains supply is present.









## IMPORTANT INFORMATION

# **Ariga**® Pendant PN395



#### Disconnect electricity supply before installation

To be installed by qualified personnel only.

When installing, we recommend wearing disposable gloves to avoid fingerprinting to the paint work of the luminaire.

Read leaflet fully before installation.

<u>Due to the weight of luminaires, ensure suitable fixings are used when installing!</u>



THE SILVERLINK, WALLSEND, NEWCASTLE UPON TYNE,
TYNE & WEAR, NE28 9ND

Technical: (0191) 280 9914
Email: technical@hacel.co.uk
Web: www.hacel.co.uk

03/2020

## Preparation

1







# Installation





## **Installation** Cont.

Due to the weight of luminaires, ensure suitable fixings are used when installing!







4



## **Installation** Cont.

5



Points 6-10 only apply to Emergency versions



7