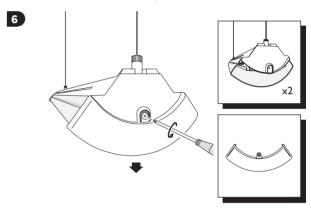

## **Installation** Cont.

Due to the weight of luminaires, ensure suitable fixings are used when installing!

4