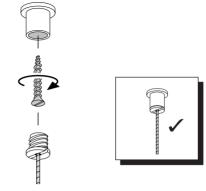

## **Installation** Cont.

Due to the weight of luminaires, ensure suitable fixings are used when installing!

4

## **Installation** Cont.

5

Points 6-10 only apply to Emergency versions

7