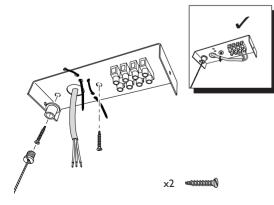

## **Installation** Cont.

Due to the weight of luminaires, ensure suitable fixings are used when installing!

4