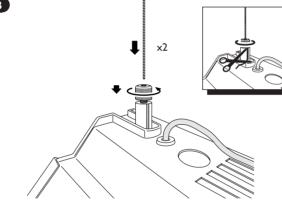

## **Installation** Cont.

Due to the weight of luminaires, ensure suitable fixings are used when installing!

4