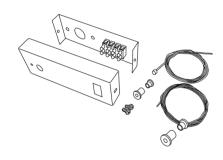

#### **Installation** Cont.





NB - For Emergency versions ensure battery bullet connection is made when a permanent mains supply is present.









## IMPORTANT INFORMATION

# **Ariga**® Pendant PN395



#### Disconnect electricity supply before installation

To be installed by qualified personnel only.

When installing, we recommend wearing disposable gloves to avoid fingerprinting to the paint work of the luminaire.

Read leaflet fully before installation.

<u>Due to the weight of luminaires, ensure suitable fixings are used when installing!</u>



THE SILVERLINK, WALLSEND, NEWCASTLE UPON TYNE,
TYNE & WEAR, NE28 9ND

Technical: (0191) 280 9914
Email: technical@hacel.co.uk
Web: www.hacel.co.uk

03/2020

## Preparation

1







# Installation





## **Installation** Cont.

Due to the weight of luminaires, ensure suitable fixings are used when installing!







4



## **Installation** Cont.

5



Points 6-10 only apply to Emergency versions



7