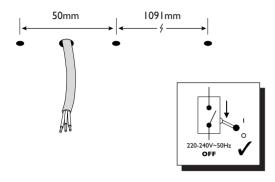

#### Disconnect electricity supply before installation

To be installed by qualified personnel only.

When installing, we recommend wearing disposable gloves to avoid fingerprinting to the paint work of the luminaire.

Read leaflet fully before installation.

<u>Due to the weight of luminaires, ensure suitable fixings are used when installing!</u>

THE SILVERLINK, WALLSEND, NEWCASTLE UPON TYNE,
TYNE & WEAR, NE28 9ND

Technical: (0191) 280 9914
Email: technical@hacel.co.uk
Web: www.hacel.co.uk

## Preparation

1