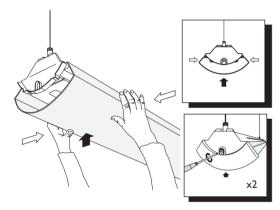

## **Installation** Cont.

Due to the weight of luminaires, ensure suitable fixings are used when installing!

4