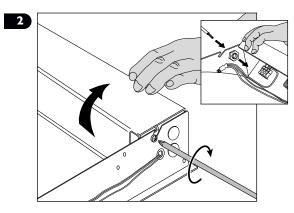

> > 10/2015 77\_0470

Installation

NB: Wearing latex gloves will prevent marking

## Wiring preparation

NB: For emergency versions ensure battery bullet connection is made only when a permanent mains supply is present.