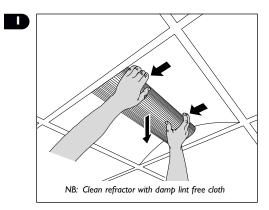

> > 10/2015 77\_0470

Installation

NB: Wearing latex gloves will prevent marking