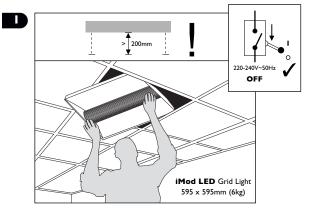

> > 10/2015 77\_0470

Installation

NB: Wearing latex gloves will prevent marking