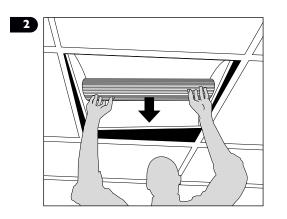

> > 10/2015 77\_0470

Installation

NB: Wearing latex gloves will prevent marking