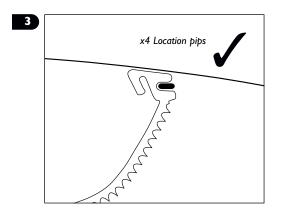

## Wiring preparation

NB: For emergency versions ensure battery bullet connection is made only when a permanent mains supply is present.