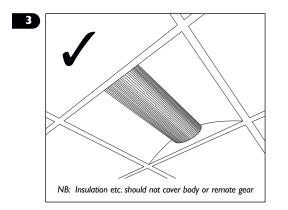

## Wiring preparation

NB: For emergency versions ensure battery bullet connection is made only when a permanent mains supply is present.