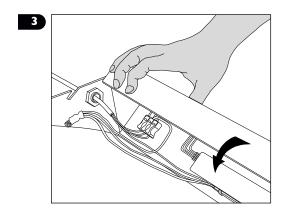

## Wiring preparation

NB: For emergency versions ensure battery bullet connection is made only when a permanent mains supply is present.