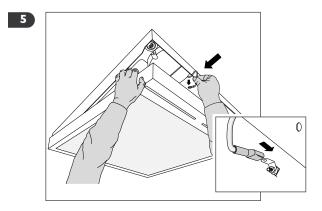

#### Installation Cont.



### **Cleaning refractor**



# **IMPORTANT INFORMATION**

# SkyMod Surface



Disconnect electricity supply before installation. To be installed by qualified personnel only. When installing, Hacel recommends wearing disposable gloves to avoid fingerprinting to the paint work of the luminaire. Read leaflet fully before installation. Lamps should be installed and used within the lamp manufacturers guidelines.



THE SILVERLINK, WALLSEND, NEWCASTLE UPON TYNE, TYNE & WEAR, NE28 9ND

> TECHNICAL: (0191) **280 9914** FAX:: (0191) **263 0946** E-MAIL: technical@hacel.co.uk WEB: www.hacel.co.uk

> > 10/2015 79\_0145

### Preparation





NB - Tighten screws securely when located

## Installation (Trunking)





NB - Cover keyholes to stop insect entry





### Installation (Surface)