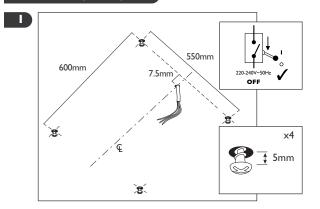

on Cont.



### **Cleaning refractor**



# **IMPORTANT INFORMATION**

# SkyMod Surface



Disconnect electricity supply before installation. To be installed by qualified personnel only. When installing, Hacel recommends wearing disposable gloves to avoid fingerprinting to the paint work of the luminaire. Read leaflet fully before installation. Lamps should be installed and used within the lamp manufacturers guidelines.



THE SILVERLINK, WALLSEND, NEWCASTLE UPON TYNE, TYNE & WEAR, NE28 9ND

> TECHNICAL: (0191) **280 9914** FAX:: (0191) **263 0946** E-MAIL: technical@hacel.co.uk WEB: www.hacel.co.uk

> > 10/2015 79\_0145

### Preparation





NB - Tighten screws securely when located

## Installation (Trunking)





NB - Cover keyholes to stop insect entry





### Installation (Surface)