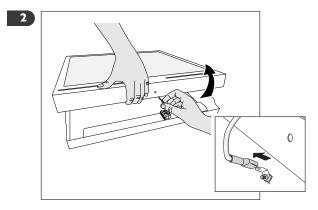

#### Installation Cont.



### **Cleaning refractor**



# **IMPORTANT INFORMATION**

# SkyMod Surface



Disconnect electricity supply before installation. To be installed by qualified personnel only. When installing, Hacel recommends wearing disposable gloves to avoid fingerprinting to the paint work of the luminaire. Read leaflet fully before installation. Lamps should be installed and used within the lamp manufacturers guidelines.



THE SILVERLINK, WALLSEND, NEWCASTLE UPON TYNE, TYNE & WEAR, NE28 9ND

> TECHNICAL: (0191) **280 9914** FAX:: (0191) **263 0946** E-MAIL: technical@hacel.co.uk WEB: www.hacel.co.uk

> > 10/2015 79\_0145

### Preparation





NB - Tighten screws securely when located

## Installation (Trunking)





NB - Cover keyholes to stop insect entry





### Installation (Surface)