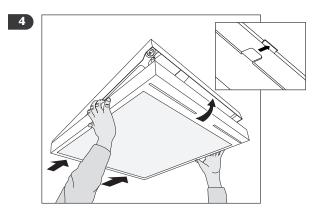

#### Installation Cont.



### **Cleaning refractor**



# **IMPORTANT INFORMATION**

# SkyMod Surface



Disconnect electricity supply before installation. To be installed by qualified personnel only. When installing, Hacel recommends wearing disposable gloves to avoid fingerprinting to the paint work of the luminaire. Read leaflet fully before installation. Lamps should be installed and used within the lamp manufacturers guidelines.



THE SILVERLINK, WALLSEND, NEWCASTLE UPON TYNE, TYNE & WEAR, NE28 9ND

> TECHNICAL: (0191) **280 9914** FAX:: (0191) **263 0946** E-MAIL: technical@hacel.co.uk WEB: www.hacel.co.uk

> > 10/2015 79\_0145

### Preparation





NB - Tighten screws securely when located

## Installation (Trunking)





NB - Cover keyholes to stop insect entry





### Installation (Surface)