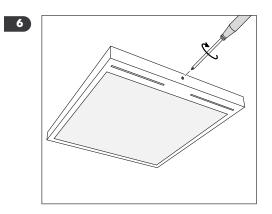

ont.



### **Cleaning refractor**



# **IMPORTANT INFORMATION**

# SkyMod Surface



Disconnect electricity supply before installation. To be installed by qualified personnel only. When installing, Hacel recommends wearing disposable gloves to avoid fingerprinting to the paint work of the luminaire. Read leaflet fully before installation. Lamps should be installed and used within the lamp manufacturers guidelines.



THE SILVERLINK, WALLSEND, NEWCASTLE UPON TYNE, TYNE & WEAR, NE28 9ND

> TECHNICAL: (0191) **280 9914** FAX:: (0191) **263 0946** E-MAIL: technical@hacel.co.uk WEB: www.hacel.co.uk

> > 10/2015 79\_0145

### Preparation





NB - Tighten screws securely when located

## Installation (Trunking)





NB - Cover keyholes to stop insect entry





### Installation (Surface)