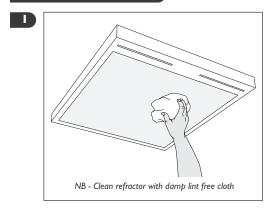

#### Installation Cont.



### **Cleaning refractor**



# **IMPORTANT INFORMATION**

# SkyMod Surface



Disconnect electricity supply before installation. To be installed by qualified personnel only. When installing, Hacel recommends wearing disposable gloves to avoid fingerprinting to the paint work of the luminaire. Read leaflet fully before installation. Lamps should be installed and used within the lamp manufacturers guidelines.



THE SILVERLINK, WALLSEND, NEWCASTLE UPON TYNE, TYNE & WEAR, NE28 9ND

> TECHNICAL: (0191) **280 9914** FAX:: (0191) **263 0946** E-MAIL: technical@hacel.co.uk WEB: www.hacel.co.uk

> > 10/2015 79\_0145

### Preparation





NB - Tighten screws securely when located

## Installation (Trunking)





NB - Cover keyholes to stop insect entry





### Installation (Surface)