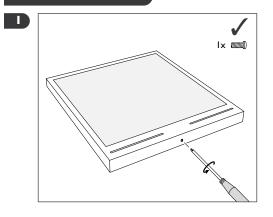

#### Installation Cont.



### **Cleaning refractor**



# **IMPORTANT INFORMATION**

# SkyMod Surface



Disconnect electricity supply before installation. To be installed by qualified personnel only. When installing, Hacel recommends wearing disposable gloves to avoid fingerprinting to the paint work of the luminaire. Read leaflet fully before installation. Lamps should be installed and used within the lamp manufacturers guidelines.



THE SILVERLINK, WALLSEND, NEWCASTLE UPON TYNE, TYNE & WEAR, NE28 9ND

> TECHNICAL: (0191) **280 9914** FAX:: (0191) **263 0946** E-MAIL: technical@hacel.co.uk WEB: www.hacel.co.uk

> > 10/2015 79\_0145

### Preparation





NB - Tighten screws securely when located

## Installation (Trunking)





NB - Cover keyholes to stop insect entry





### Installation (Surface)