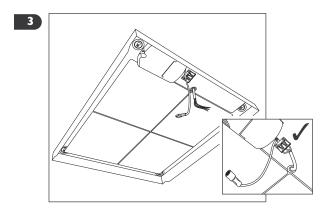

Cont.



### **Cleaning refractor**



# **IMPORTANT INFORMATION**

# SkyMod Surface



Disconnect electricity supply before installation. To be installed by qualified personnel only. When installing, Hacel recommends wearing disposable gloves to avoid fingerprinting to the paint work of the luminaire. Read leaflet fully before installation. Lamps should be installed and used within the lamp manufacturers guidelines.



THE SILVERLINK, WALLSEND, NEWCASTLE UPON TYNE, TYNE & WEAR, NE28 9ND

> TECHNICAL: (0191) **280 9914** FAX:: (0191) **263 0946** E-MAIL: technical@hacel.co.uk WEB: www.hacel.co.uk

> > 10/2015 79\_0145

### Preparation





NB - Tighten screws securely when located

## Installation (Trunking)





NB - Cover keyholes to stop insect entry





### Installation (Surface)