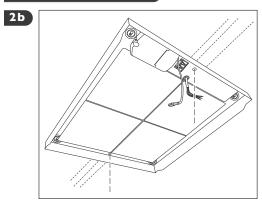

#### Installation Cont.



### **Cleaning refractor**



# **IMPORTANT INFORMATION**

# SkyMod Surface



Disconnect electricity supply before installation. To be installed by qualified personnel only. When installing, Hacel recommends wearing disposable gloves to avoid fingerprinting to the paint work of the luminaire. Read leaflet fully before installation. Lamps should be installed and used within the lamp manufacturers guidelines.



THE SILVERLINK, WALLSEND, NEWCASTLE UPON TYNE, TYNE & WEAR, NE28 9ND

> TECHNICAL: (0191) **280 9914** FAX:: (0191) **263 0946** E-MAIL: technical@hacel.co.uk WEB: www.hacel.co.uk

> > 10/2015 79\_0145

### Preparation





NB - Tighten screws securely when located

## Installation (Trunking)





NB - Cover keyholes to stop insect entry





### Installation (Surface)