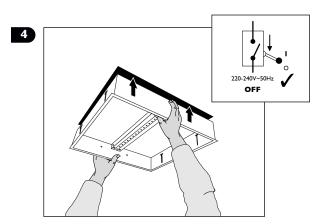

## Installation

NB - Wearing latex gloves will prevent marking

N.B. - When sliding reflector out, do not slide over LEDs