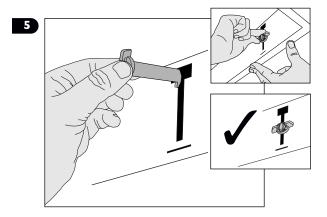

## Installation

NB - Wearing latex gloves will prevent marking

N.B. - When sliding reflector out, do not slide over LEDs