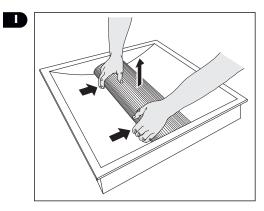

**Cleaning refractor** 

## N.B. - Clean refractor with damp lint free clath



## iMod<sup>®</sup> Recessed



Disconnect electricity supply before installation. To be installed by qualified personnel only. When installing, Hacel recommends wearing disposable gloves to avoid fingerprinting to the paint work of the luminaire. Read leaflet fully before installation. Lamps should be installed and used within the lamp manufacturers guidelines.



THE SILVERLINK, WALLSEND, NEWCASTLE UPON TYNE, TYNE & WEAR, NE28 9ND

> TECHNICAL: (0191) **280 9914** FAX:: (0191) **263 0946** E-MAIL: technical@hacel.co.uk WEB: www.hacel.co.uk

> > 10/2015 79\_0143

## Installation



NB - Wearing latex gloves will prevent marking



N.B. - When sliding reflector out, do not slide over LEDs







## Wiring preparation







N.B. - When sliding reflector in, do not slide over LEDs