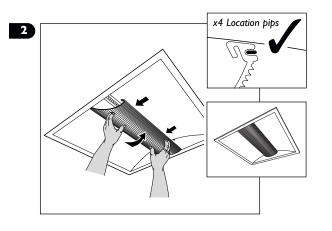

## Installation

NB - Wearing latex gloves will prevent marking

N.B. - When sliding reflector out, do not slide over LEDs