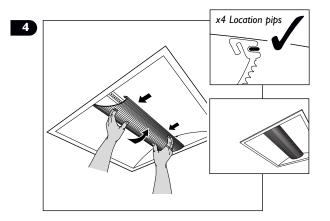

## Installation

NB - Wearing latex gloves will prevent marking

N.B. - When sliding reflector out, do not slide over LEDs