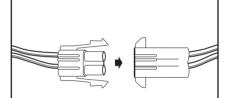

## Installation Cont.

3

6

For emergency versions make battery connection. This operation must only be carried out when a permanent mains supply is established. Push battery connector behind gear tray so not to cause shadowing.