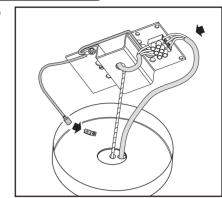

## Installation Cont.

3

6

For emergency versions make battery connection. This operation must only be carried out when a permanent mains supply is established. Push battery connector behind gear tray so not to cause shadowing.