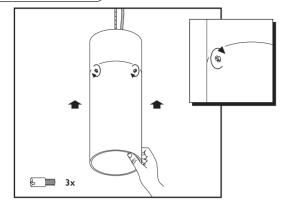

# Preparation





## Installation Cont.





## Installation Cont.









3



6



For emergency versions make battery connection. This operation must only be carried out when a permanent mains supply is established. Push battery connector behind gear tray so not to cause shadowing.

# Installation





4



#### 7



#### Installation Cont.









# IMPORTANT INFORMATION

# Vici® Pendant PN455/PN949



#### Disconnect electricity supply before installation.

To be installed by qualified personnel only.

When installing, Hacel recommends wearing disposable gloves to avoid fingerprinting to the paint work of the luminaire.

Read leaflet fully before installation.



THE SILVERLINK, WALLSEND, NEWCASTLE UPON TYNE,
TYNE & WEAR, NE28 9ND

Technical: (0191) 280 9914 Email: technical@hacel.co.uk Web: www.hacel.co.uk

10/2021