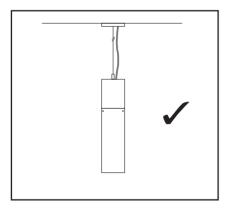

## Installation Cont.

3

6

For emergency versions make battery connection. This operation must only be carried out when a permanent mains supply is established. Push battery connector behind gear tray so not to cause shadowing.