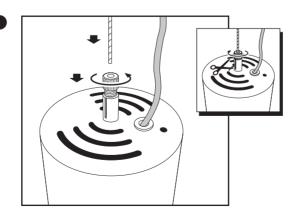

# Preparation





## Installation Cont.





## Installation Cont.









3



6



For emergency versions make battery connection. This operation must only be carried out when a permanent mains supply is established. Push battery connector behind gear tray so not to cause shadowing.

# Installation





4



#### 7



#### Installation Cont.









# IMPORTANT INFORMATION

# Vici® Pendant PN455/PN949



#### Disconnect electricity supply before installation.

To be installed by qualified personnel only.

When installing, Hacel recommends wearing disposable gloves to avoid fingerprinting to the paint work of the luminaire.

Read leaflet fully before installation.



THE SILVERLINK, WALLSEND, NEWCASTLE UPON TYNE,
TYNE & WEAR, NE28 9ND

Technical: (0191) 280 9914 Email: technical@hacel.co.uk Web: www.hacel.co.uk

10/2021