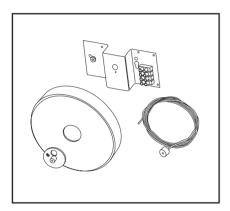

# Preparation





## Installation Cont.





## Installation Cont.









3



6



For emergency versions make battery connection. This operation must only be carried out when a permanent mains supply is established. Push battery connector behind gear tray so not to cause shadowing.

# Installation





4



#### 7



#### Installation Cont.









# IMPORTANT INFORMATION

# Vici® Pendant PN455/PN949



#### Disconnect electricity supply before installation.

To be installed by qualified personnel only.

When installing, Hacel recommends wearing disposable gloves to avoid fingerprinting to the paint work of the luminaire.

Read leaflet fully before installation.



THE SILVERLINK, WALLSEND, NEWCASTLE UPON TYNE,
TYNE & WEAR, NE28 9ND

Technical: (0191) 280 9914 Email: technical@hacel.co.uk Web: www.hacel.co.uk

10/2021