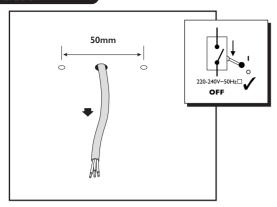

# Installation

4

#### Disconnect electricity supply before installation.

To be installed by qualified personnel only.

When installing, Hacel recommends wearing disposable gloves to avoid fingerprinting to the paint work of the luminaire.