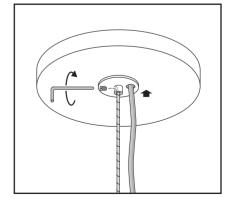

# Preparation





## Installation Cont.





## Installation Cont.









3



6



For emergency versions make battery connection. This operation must only be carried out when a permanent mains supply is established. Push battery connector behind gear tray so not to cause shadowing.

# Installation





4



#### 7



#### Installation Cont.









# IMPORTANT INFORMATION

# Vici® Pendant PN455/PN949



#### Disconnect electricity supply before installation.

To be installed by qualified personnel only.

When installing, Hacel recommends wearing disposable gloves to avoid fingerprinting to the paint work of the luminaire.

Read leaflet fully before installation.



THE SILVERLINK, WALLSEND, NEWCASTLE UPON TYNE,
TYNE & WEAR, NE28 9ND

Technical: (0191) 280 9914 Email: technical@hacel.co.uk Web: www.hacel.co.uk

10/2021