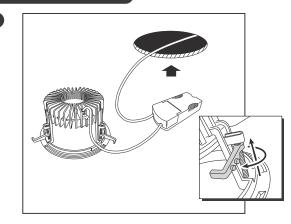

### **Attaching Diffuser Options**

### **Attaching Flush/Floating Options**

## 2a

### 2b