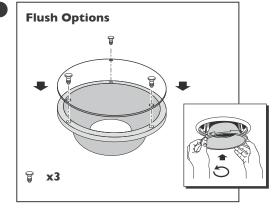

#### Installation Cont.





### **Attaching Diffuser Options**





### 2



### **Attaching Flush/Floating Options**





## 2a



### 2b



### **IMPORTANT INFORMATION**

# **Soledo**®



#### Disconnect electricity supply before installation.

To be installed by qualified personnel only.

When installing, we recommends wearing disposable gloves to avoid fingerprinting to the paint work of the luminaire.

Read leaflet fully before installation.

Lamps should be installed and used within the lamp manufacturers guidelines.



THE SILVERLINK, WALLSEND, NEWCASTLE UPON TYNE,
TYNE & WEAR, NE28 9ND

TECHNICAL: (0191) **280 9914**FAX:: (0191) **263 0946**E-MAIL: technical@hacel.co.uk
WEB: www.hacel.co.uk

09/2015 77\_0478

#### Preparation



#### Wiring

I



#### Installation



2



2



2



3



3



3