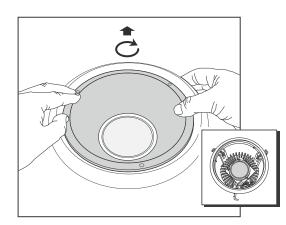

Installation Cont.





### **Attaching Diffuser Options**





### 2



### **Attaching Flush/Floating Options**





## 2a



### 2b



### **IMPORTANT INFORMATION**

# **Soledo**®



#### Disconnect electricity supply before installation.

To be installed by qualified personnel only.

When installing, we recommends wearing disposable gloves to avoid fingerprinting to the paint work of the luminaire.

Read leaflet fully before installation.

Lamps should be installed and used within the lamp manufacturers guidelines.



THE SILVERLINK, WALLSEND, NEWCASTLE UPON TYNE,
TYNE & WEAR, NE28 9ND

TECHNICAL: (0191) **280 9914**FAX:: (0191) **263 0946**E-MAIL: technical@hacel.co.uk
WEB: www.hacel.co.uk

09/2015 77\_0478

#### Preparation



#### Wiring

I



#### Installation



2



2



2



3



3



3