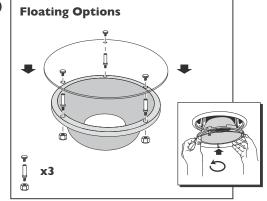

#### Installation Cont.





### **Attaching Diffuser Options**





### 2



### **Attaching Flush/Floating Options**





## 2a



### 2b



### **IMPORTANT INFORMATION**

# **Soledo**®



#### Disconnect electricity supply before installation.

To be installed by qualified personnel only.

When installing, we recommends wearing disposable gloves to avoid fingerprinting to the paint work of the luminaire.

Read leaflet fully before installation.

Lamps should be installed and used within the lamp manufacturers guidelines.



THE SILVERLINK, WALLSEND, NEWCASTLE UPON TYNE,
TYNE & WEAR, NE28 9ND

TECHNICAL: (0191) **280 9914**FAX:: (0191) **263 0946**E-MAIL: technical@hacel.co.uk
WEB: www.hacel.co.uk

09/2015 77\_0478

#### Preparation



#### Wiring

I



#### Installation



2



2



2



3



3



3